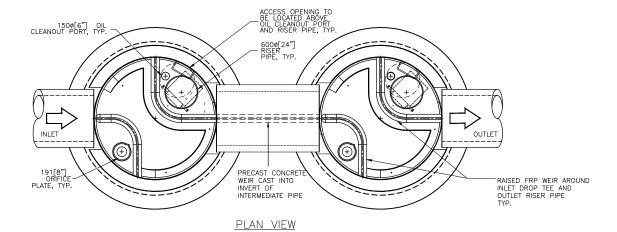

SECTION VIEW

## Stormceptor\*

BY SHEET

REVISION DESCRIPTION

THE DESIGN AND INFORMATION SHOWN ON THIS BRAWNING IS PROVIDED AS A SERVICE TO THE PROJECT OWNER. ENGINEER AND CONTRACTOR BY MIRRIAM SYSTEMS ("IMBRUM," SETIME THIS DRAWNING, NOR ANY PART THEREOF, WAY BE USED, REPRODUCED OF MODIFIED IN ANY MANNER WITHOUT THE PROJECT WHITEN CONSENT OF MIRRIAM, FALLIRE TO COMPLY IS DONE AT THE USER'S OWN, RISK AND MIRRIAM EXPRESSLY DISCLAIMS ANY LIBBILITY OR RESPONSIBILITY FOR DESIGNS BASED ON MISSING, INCOMPLETE OR MACQUIATE MORGANITON SUPPLIED BY OTHERS

THESE DISCREPANCES MUST BE REPORTED TO IMBRUM IMMEDIATELY FOR REPAULATION OF THE DESIGN. MIRRIAM ACCEPTS NO LIBBILITY FOR DESIGNS BASED ON MISSING, INCOMPLETE OR MACQUIATE MORGANITON SUPPLIED BY OTHERS



|                    |       |